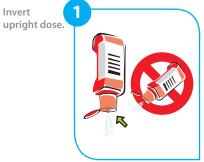

# **Subsequent dose**

Invert and dose in direction of the arrow. Ensure all bubbles have gone. Do NOT pour.

Return to upright allow 5-10 secs.

upright with cap on.

Store