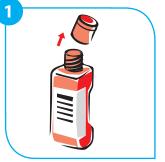

## **How to Refill an Exact dosing bottle**

Remove the top from the empty dosing bottle.

Refer to product information sheets for more details on products

Fill the empty bottle up to the indicated line, from teh 5L Cubefill.