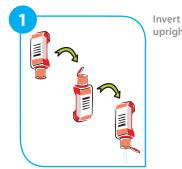

# **Subsequent dose**

Invert and dose in direction of the arrow. Ensure all bubbles have gone. Do NOT pour.

Return to upright allow 5-10 secs.

upright with cap on.

Store