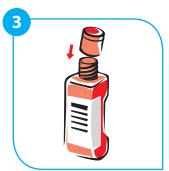

# **How to** use the Exact dosing System

## **Products**

## Washrooms

Sani 100 NC Sani Cid Sani Des Sani 4 in 1

### Floorcare

Jontec 300 NC Jontec Tensol

# **Safety Equipment Required**





Interior

Sprint 200 NC

Goodsense Vert

When refilling bottles wear gloves and eye protection



For diluted product wear Gloves for prolonged contact.

#### First use



# **Subsequent dose**



Invert and dose in direction of the arrow. Ensure all bubbles have gone. Do NOT pour.



Return to upright allow 5-10 secs.



upright with cap on.

Store

## **How to Refill an Exact dosing bottle**



Remove the top from the empty dosing bottle.



Refer to product information sheets for more details on products

Fill the empty bottle up to the indicated line, from teh 5L Cubefill.



Replace top.