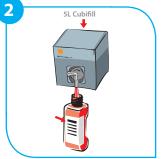

## **How to Refill an Exact dosing bottle**

Remove the top from the empty dosing bottle.

Refer to product information sheets for more details on products

Fill the empty bottle up to the indicated line, from teh 5L Cubefill.